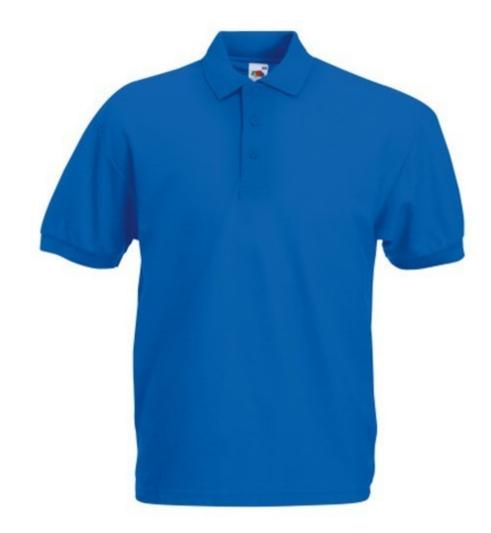

# FRUIT OF THE LOOM, 65/35, POLO SHIRT FOR MEN, ROYAL BLUE, XL

#### **Basic informations**

Size: XL

Package: 36 Length: 58.1 Width: 38.1 Height: 19.5 Size: XL

Color: Royal blue

### **Specification**

Fruit of the Loom, 65/35, polo shirt for men, royal blue, XL. Men's Polo Shirt, Work T-shirt, Leisure T-Shirt, Composed of 65% Polyester, 35% Cotton, Normal Cut, Polo Collar Standard, Color T-Shirt, Classic Pattern. Ideal for all types of activities. Branding: embroidery, flock, flex, sieve